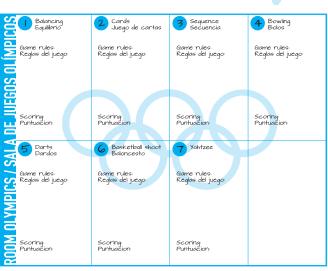

## **Room Olympics**

We hope you enjoy our family's traditional game as much as we have over the years!

- 1 PLAN Sketch a diagram of the space that you'll be playing in. We've shown an example of our house. You don't need to play in every room, but it's good to know what your options are. You can play inside and outside.
- SELECT Make a list of games you like to play. It's best to pick ones that have multiple players and don't take a long time to play. Sometimes you can figure out ways to make long games shorter. Visit LookWhatIDid.org/play-games for DIY games.
- MATCH Assign the games you have to each room. It's okay to have more than one game in a room, but a lot of the fun is in matching the game to the room. For instance, you can have a game that involves water in a bathroom.
- 4 TRACK Write down the rules for the game and how you're going to award points. Make a chart for keeping track of the games and scores.
- 6 PLAY! Make and gather prizes. See last page for torch and medals coloring pages.. Gather the contestants (uniforms optional)! Cue the Olympic Fanfare theme song and light the olympic torch.
- ★ Play Olympic Fanfare and Theme: youtu.be/MCqUESCoB1w
- \* Muhammad Ali lights the Olympic Flame: youtu.be/uAW36vQkFg8

Twister

| GAME / JUEGO NOM            | BRE DWIGHT       | AARON      | BEVERLY | NIGEL |  |  |  |  |  |  |  |
|-----------------------------|------------------|------------|---------|-------|--|--|--|--|--|--|--|
| Balancing<br>Equilibrio     | 1                | 3          | 5       | 0     |  |  |  |  |  |  |  |
| Cards<br>Juego de<br>cartas | 5                | 3          | 0       | I     |  |  |  |  |  |  |  |
| 3 Sequence<br>Secuencia     | 0                | 5          | 3       | 5     |  |  |  |  |  |  |  |
| 4 Bowling<br>Bolos          | 5                | 3          | 0       | I     |  |  |  |  |  |  |  |
| 5 Darts<br>Dardos           | 3                | I          | 0       | 5     |  |  |  |  |  |  |  |
| Basketbal<br>Baloncest      | 0 3              | 5          | 1       | 0     |  |  |  |  |  |  |  |
| 7 Yahtzee                   | 0                | 1          | 5       | 3     |  |  |  |  |  |  |  |
| TALLY / CUEN                | <sup>FA</sup> 17 | <b>2</b> 1 | 14      | 15    |  |  |  |  |  |  |  |
| Balancing   1   3   5   0   |                  |            |         |       |  |  |  |  |  |  |  |