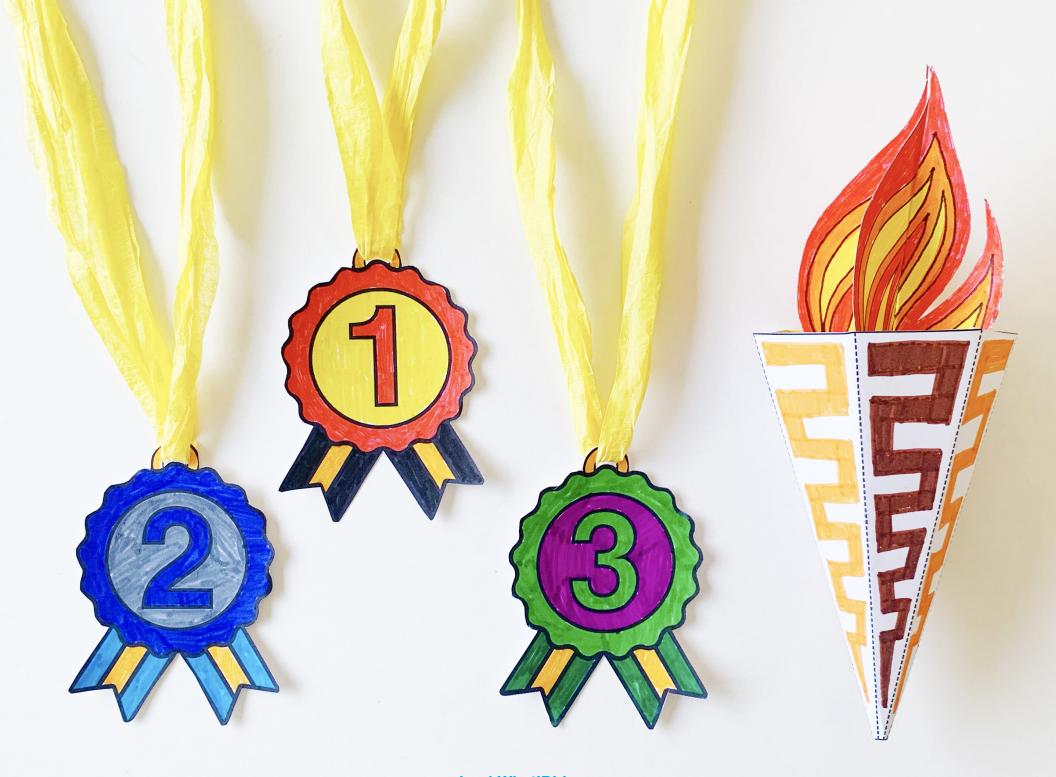

## **Room Olympics**

We hope you enjoy our family's traditional game as much as we have over the years!

- 1 PLAN Sketch a diagram of the space that you'll be playing in. We've shown an example of our house. You don't need to play in every room, but it's good to know what your options are. You can play inside and outside.
- SELECT Make a list of games you like to play. It's best to pick ones that have multiple players and don't take a long time to play. Sometimes you can figure out ways to make long games shorter. Visit LookWhatIDid.org/play-games for DIY games.
- MATCH Assign the games you have to each room. It's okay to have more than one game in a room, but a lot of the fun is in matching the game to the room. For instance, you can have a game that involves water in a bathroom.
- 4 TRACK Write down the rules for the game and how you're going to award points. Make a chart for keeping track of the games and scores.
- 6 PLAY! Make and gather prizes. See last page for torch and medals coloring pages.. Gather the contestants (uniforms optional)! Cue the Olympic Fanfare theme song and light the olympic torch.
- ★ Play Olympic Fanfare and Theme: youtu.be/MCqUESCoB1w
- \* Muhammad Ali lights the Olympic Flame: youtu.be/uAW36vQkFg8