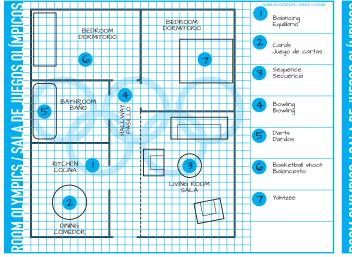

## **Room Olympics**

We hope you enjoy our family's traditional game as much as we have over the years!

- 1 PLAN Sketch a diagram of the space that you'll be playing in. We've shown an example of our house. You don't need to play in every room, but it's good to know what your options are. You can play inside and outside.
- SELECT Make a list of games you like to play. It's best to pick ones that have multiple players and don't take a long time to play. Sometimes you can figure out ways to make long games shorter. Visit LookWhatIDid.org/play-games for DIY games.
- MATCH Assign the games you have to each room. It's okay to have more than one game in a room, but a lot of the fun is in matching the game to the room. For instance, you can have a game that involves water in a bathroom.
- 4 TRACK Write down the rules for the game and how you're going to award points. Make a chart for keeping track of the games and scores.
- 6 PLAY! Make and gather prizes. See last page for torch and medals coloring pages.. Gather the contestants (uniforms optional)! Cue the Olympic Fanfare theme song and light the olympic torch.
- ★ Play Olympic Fanfare and Theme: youtu.be/MCqUESCoB1w
- \* Muhammad Ali lights the Olympic Flame: youtu.be/uAW36vQkFg8

Twister

| GAME / JUEGO NOM            | BRE DWIGHT       | AARON      | BEVERLY | NIGEL |  |  |  |  |  |  |  |
|-----------------------------|------------------|------------|---------|-------|--|--|--|--|--|--|--|
| Balancing<br>Equilibrio     | 1                | 3          | 5       | 0     |  |  |  |  |  |  |  |
| Cards<br>Juego de<br>cartas | 5                | 3          | 0       | I     |  |  |  |  |  |  |  |
| 3 Sequence<br>Secuencia     | 0                | 5          | 3       | 5     |  |  |  |  |  |  |  |
| 4 Bowling<br>Bolos          | 5                | 3          | 0       | I     |  |  |  |  |  |  |  |
| 5 Darts<br>Dardos           | 3                | I          | 0       | 5     |  |  |  |  |  |  |  |
| Basketbal<br>Baloncest      | 0 3              | 5          | 1       | 0     |  |  |  |  |  |  |  |
| 7 Yahtzee                   | 0                | 1          | 5       | 3     |  |  |  |  |  |  |  |
| TALLY / CUEN                | <sup>FA</sup> 17 | <b>2</b> 1 | 14      | 15    |  |  |  |  |  |  |  |
| Balancing   1   3   5   0   |                  |            |         |       |  |  |  |  |  |  |  |