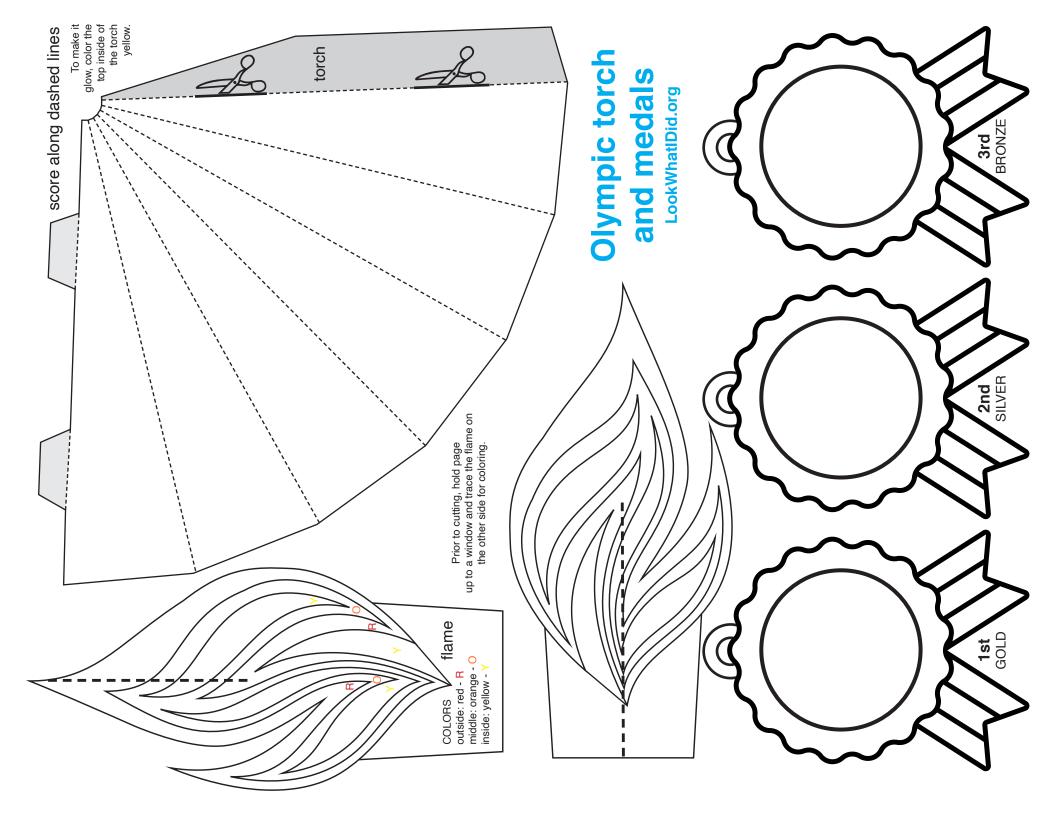

## **Room Olympics**

We hope you enjoy our family's traditional game as much as we have over the years!

- 1 PLAN Sketch a diagram of the space that you'll be playing in. We've shown an example of our house. You don't need to play in every room, but it's good to know what your options are. You can play inside and outside.
- SELECT Make a list of games you like to play. It's best to pick ones that have multiple players and don't take a long time to play. Sometimes you can figure out ways to make long games shorter. Visit LookWhatIDid.org/play-games for DIY games.
- MATCH Assign the games you have to each room. It's okay to have more than one game in a room, but a lot of the fun is in matching the game to the room. For instance, you can have a game that involves water in a bathroom.
- 4 TRACK Write down the rules for the game and how you're going to award points. Make a chart for keeping track of the games and scores.
- 6 PLAY! Make and gather prizes. See last page for torch and medals coloring pages.. Gather the contestants (uniforms optional)! Cue the Olympic Fanfare theme song and light the olympic torch.
- ★ Play Olympic Fanfare and Theme: youtu.be/MCqUESCoB1w
- \* Muhammad Ali lights the Olympic Flame: youtu.be/uAW36vQkFg8